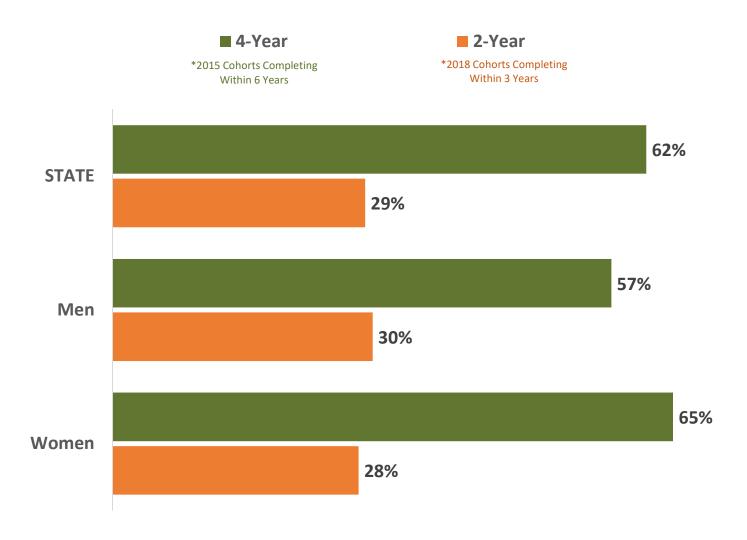

## Alabama Commission on Higher Education Alabama Public Institutions 2021 Graduation Rates by Gender Within 150% of Normal Time to Program Completion

## Full-Time, First-Time Degree/Certificate-Seeking Undergraduates

**NOTES:** Athens State University is an upper division institution and does not accept any freshmen students and therefore is not included in this report.