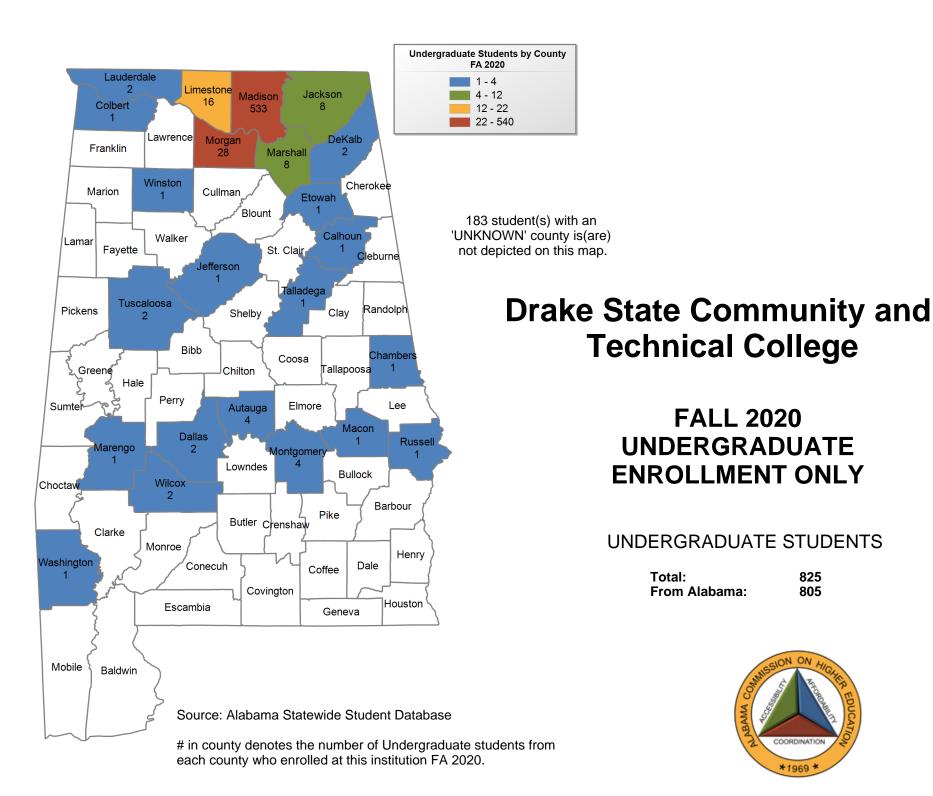

#### FALL 2020 UNDERGRADUATE ENROLLMENT ONLY

UNDERGRADUATE STUDENTS

Total: 204,917 From Alabama: 155,245