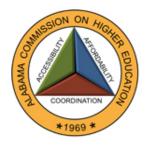

## **Auburn University**

#### **FALL 2020 UNDERGRADUATE ENROLLMENT ONLY**

#### UNDERGRADUATE STUDENTS

24,505 Total: From Alabama: 14,247

each county who enrolled at this institution FA 2020.

11 student(s) with an 'UNKNOWN' county is(are) not depicted on this map.