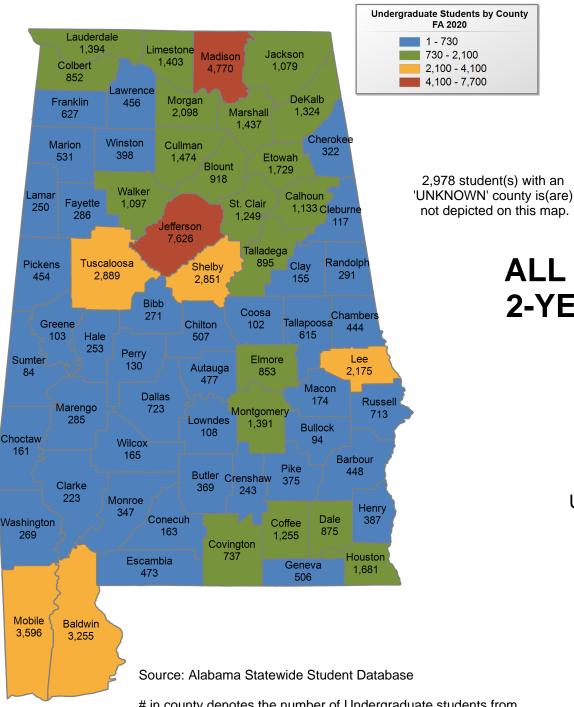

## ALL ALABAMA PUBLIC 2-YEAR INSTITUTIONS

#### FALL 2020 UNDERGRADUATE ENROLLMENT ONLY

**UNDERGRADUATE STUDENTS** 

Total: 70,908 From Alabama: 68,113

# in county denotes the number of Undergraduate students from each county who enrolled at Alabama public two-year institutions FA 2020.