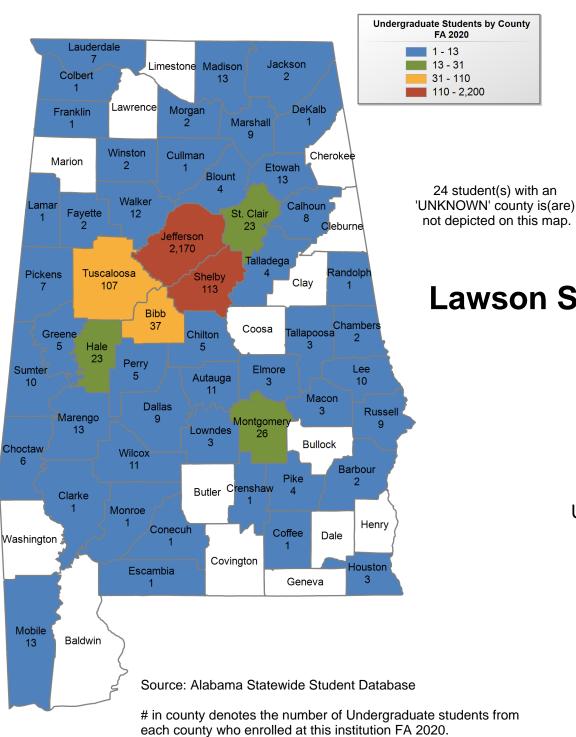

## **Lawson State Community College**

#### FALL 2020 UNDERGRADUATE ENROLLMENT ONLY

UNDERGRADUATE STUDENTS

Total: 2,823 From Alabama: 2,750

**Lurleen B. Wallace Community** College