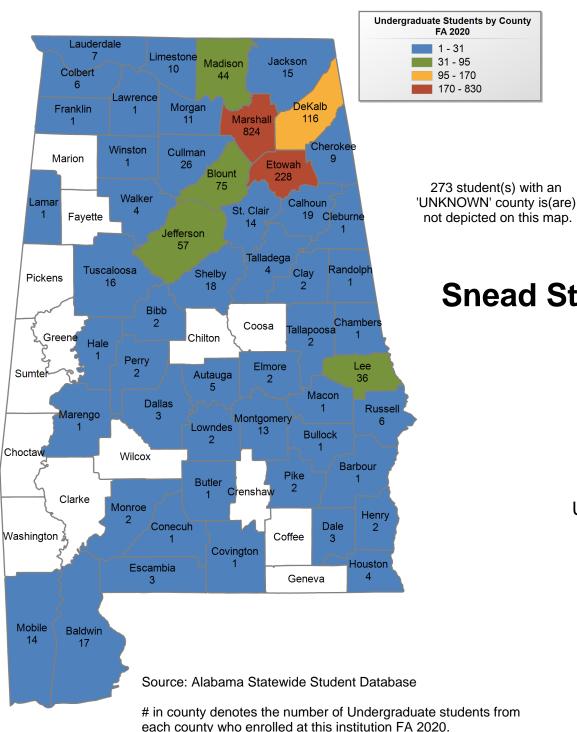

## **Snead State Community College**

#### FALL 2020 UNDERGRADUATE ENROLLMENT ONLY

UNDERGRADUATE STUDENTS

Total: 2,012 From Alabama: 1,913