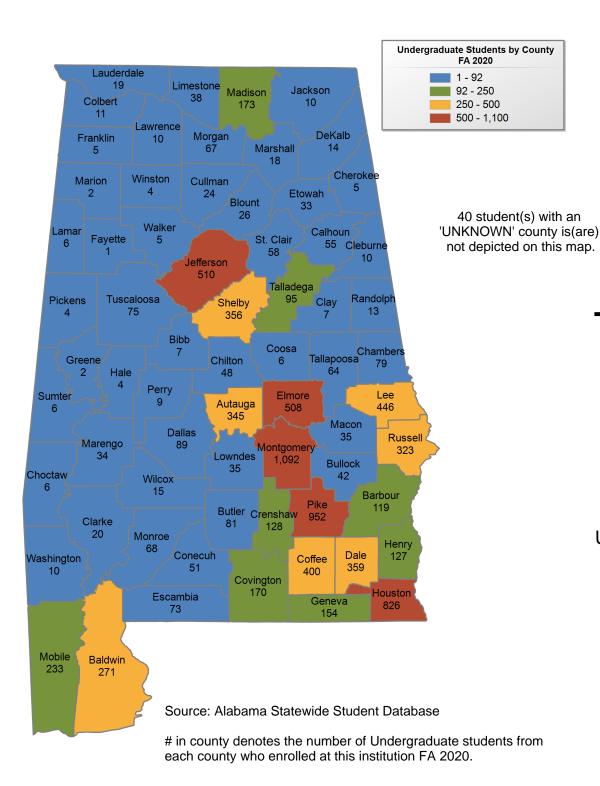

## **University of Alabama**

#### FALL 2020 UNDERGRADUATE ENROLLMENT ONLY

**UNDERGRADUATE STUDENTS** 

Total: 31,672 From Alabama: 13,282