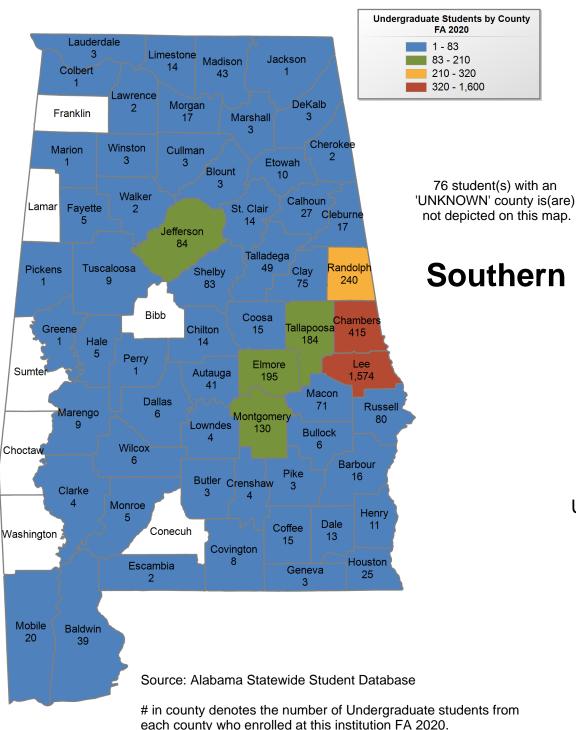

# Southern Union State Community College

#### FALL 2020 UNDERGRADUATE ENROLLMENT ONLY

UNDERGRADUATE STUDENTS

Total: 3,985 From Alabama: 3,719

39 student(s) with an 'UNKNOWN' county is(are) not depicted on this map.