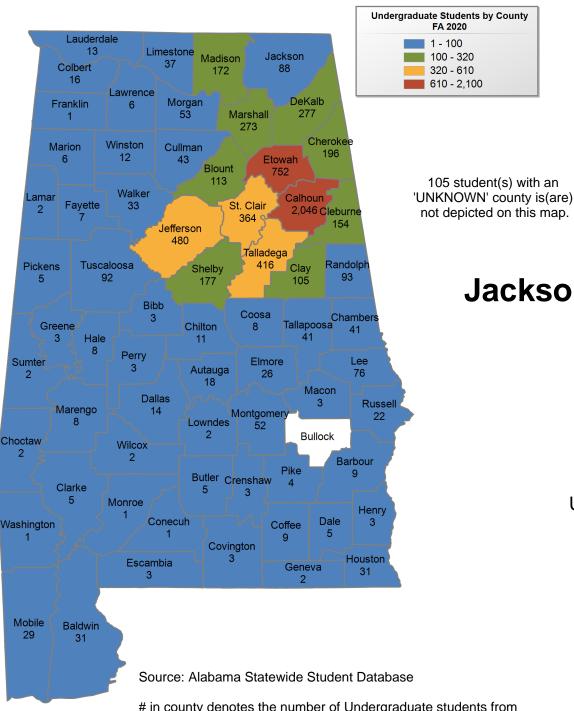

## **Jacksonville State University**

#### FALL 2020 UNDERGRADUATE ENROLLMENT ONLY

UNDERGRADUATE STUDENTS

Total: 7,747 From Alabama: 6,627