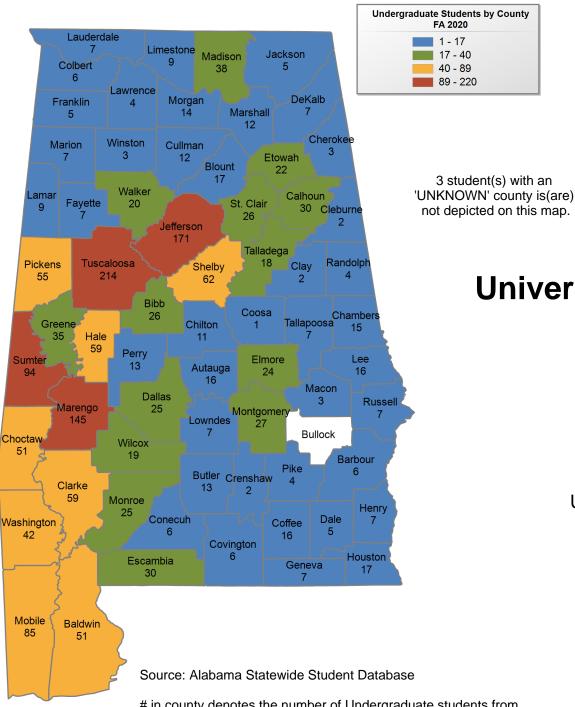

## **ALL ALABAMA PUBLIC 4-YEAR INSTITUTIONS**

#### FALL 2020 UNDERGRADUATE ENROLLMENT ONLY

UNDERGRADUATE STUDENTS

Total: 134,009 From Alabama: 87,132

# in county denotes the number of Undergraduate students from each county who enrolled at Alabama public four-year institutions FA 2020.