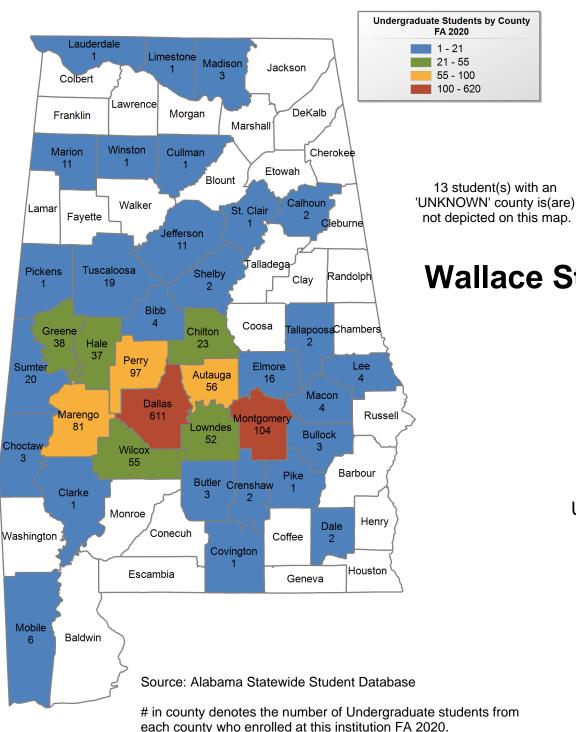

## Wallace State Community College Hanceville

#### FALL 2020 UNDERGRADUATE ENROLLMENT ONLY

**UNDERGRADUATE STUDENTS** 

Total: 4,763 From Alabama: 4,675

Wallace State Community College

Selma

FALL 2020 UNDERGRADUATE ENROLLMENT ONLY

UNDERGRADUATE STUDENTS

Total: 1,316 From Alabama: 1,293