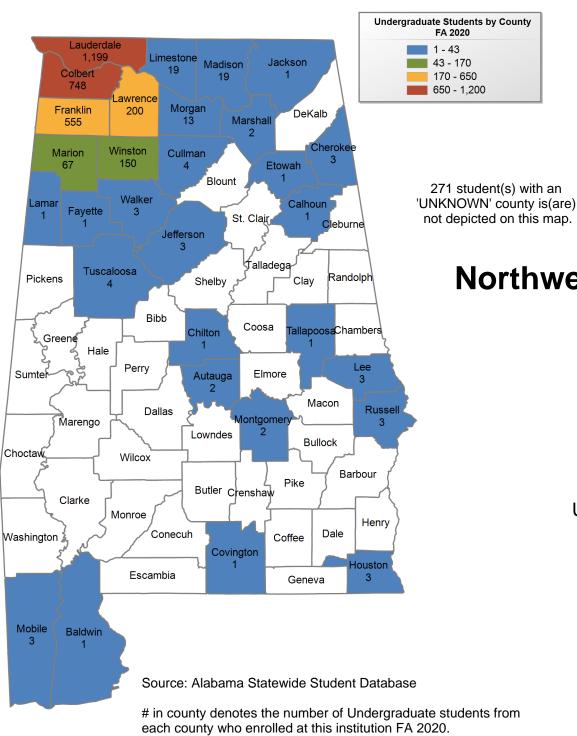

# Northwest-Shoals Community College

#### FALL 2020 UNDERGRADUATE ENROLLMENT ONLY

UNDERGRADUATE STUDENTS

Total: 3,361 From Alabama: 3,285

'UNKNOWN' county is(are) not depicted on this map.