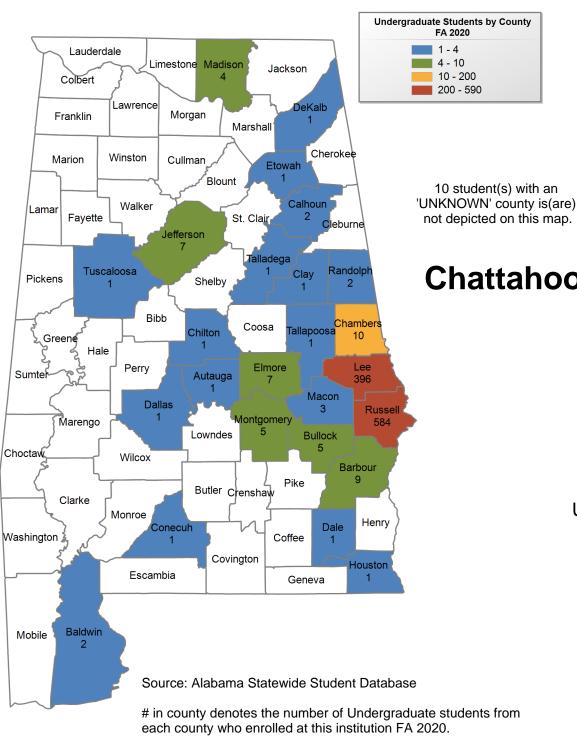

#### **FALL 2020** UNDERGRADUATE **ENROLLMENT ONLY**

UNDERGRADUATE STUDENTS

Total: 1,546 1,517 From Alabama:

each county who enrolled at this institution FA 2020.

Chattahoochee Valley Community

College

#### FALL 2020 UNDERGRADUATE ENROLLMENT ONLY

UNDERGRADUATE STUDENTS

Total: 1,399 From Alabama: 1,058