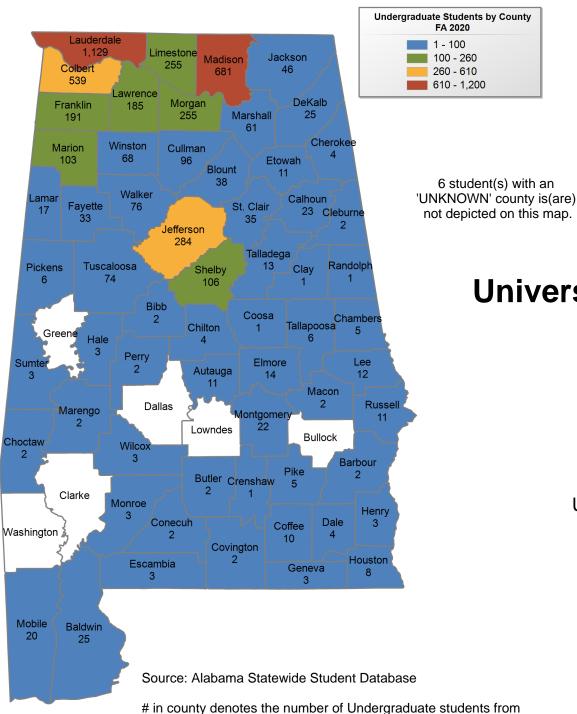

## **ALL ALABAMA PUBLIC 4-YEAR INSTITUTIONS**

#### FALL 2020 UNDERGRADUATE ENROLLMENT ONLY

UNDERGRADUATE STUDENTS

Total: 134,009 From Alabama: 87,132

# in county denotes the number of Undergraduate students from each county who enrolled at Alabama public four-year institutions FA 2020.