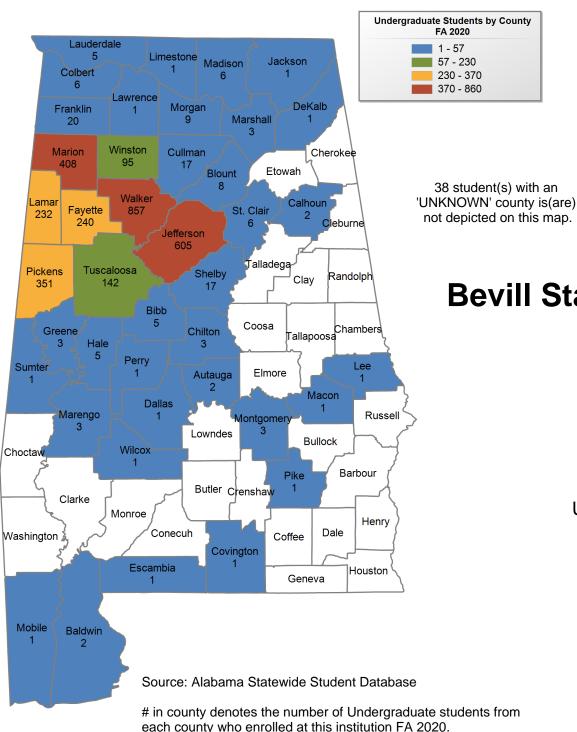

## **Bevill State Community College**

#### FALL 2020 UNDERGRADUATE ENROLLMENT ONLY

UNDERGRADUATE STUDENTS

Total: 3,204 From Alabama: 3,107

**Bishop State Community College** 

**FALL 2020** UNDERGRADUATE **ENROLLMENT ONLY** 

UNDERGRADUATE STUDENTS