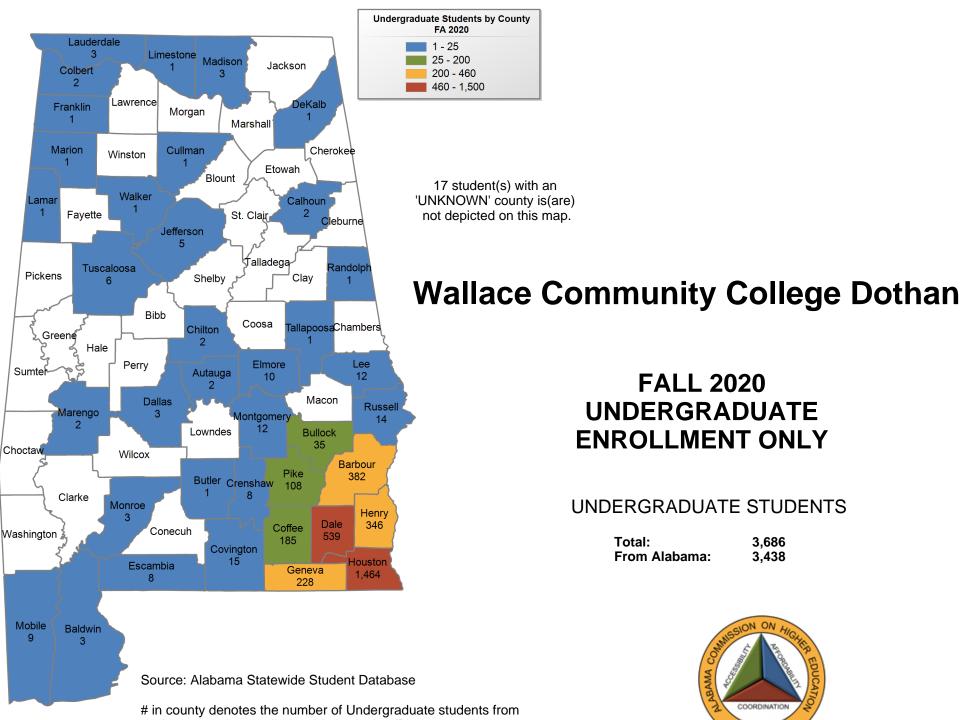

#### **FALL 2020** UNDERGRADUATE **ENROLLMENT ONLY**

UNDERGRADUATE STUDENTS

Total: 3,686 From Alabama: 3,438