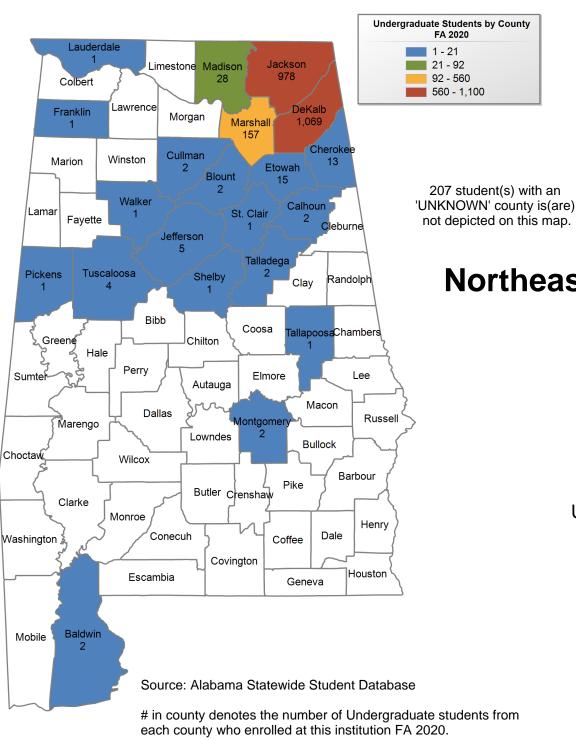

# Northeast Alabama Community College

#### FALL 2020 UNDERGRADUATE ENROLLMENT ONLY

**UNDERGRADUATE STUDENTS** 

Total: 2,530 From Alabama: 2,495