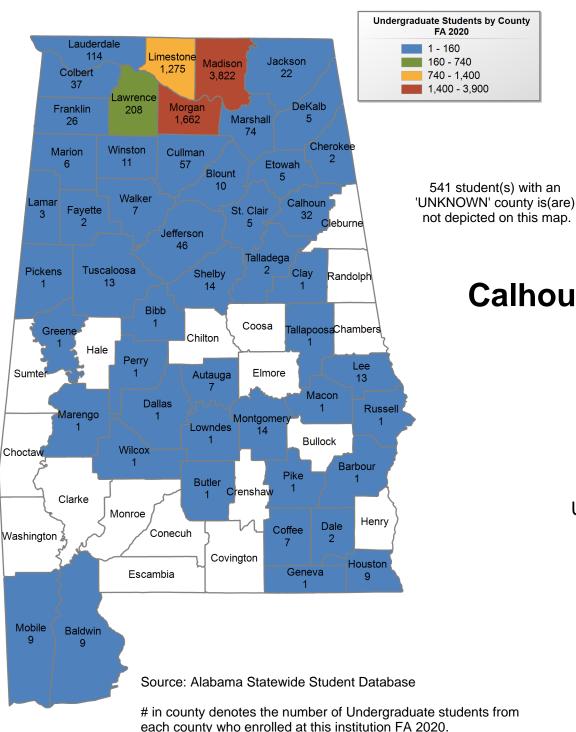

## **Calhoun Community College**

#### FALL 2020 UNDERGRADUATE ENROLLMENT ONLY

**UNDERGRADUATE STUDENTS** 

Total: 8,278 From Alabama: 8,087

**Central Alabama Community** College