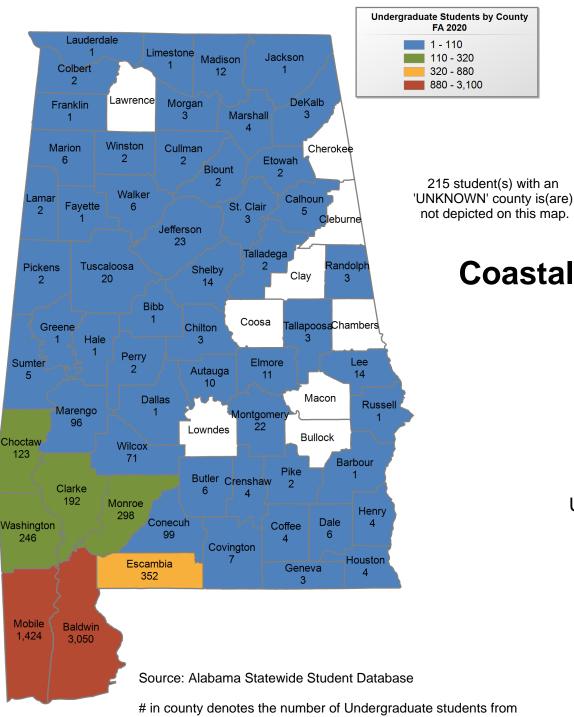

## **Coastal Alabama Community** College

#### **FALL 2020** UNDERGRADUATE **ENROLLMENT ONLY**

UNDERGRADUATE STUDENTS

Total: 6,651 From Alabama: 6,405

**Enterprise State Community College** 