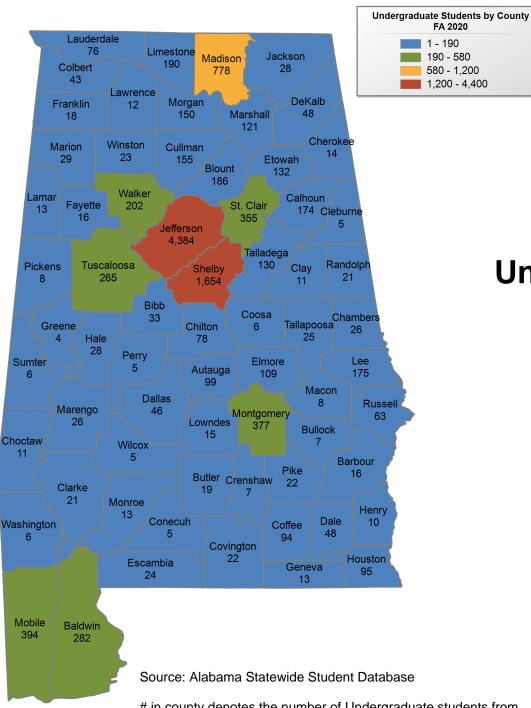

## **ALL ALABAMA PUBLIC 4-YEAR INSTITUTIONS**

#### FALL 2020 UNDERGRADUATE ENROLLMENT ONLY

UNDERGRADUATE STUDENTS

Total: 134,009 From Alabama: 87,132

# in county denotes the number of Undergraduate students from each county who enrolled at Alabama public four-year institutions FA 2020.