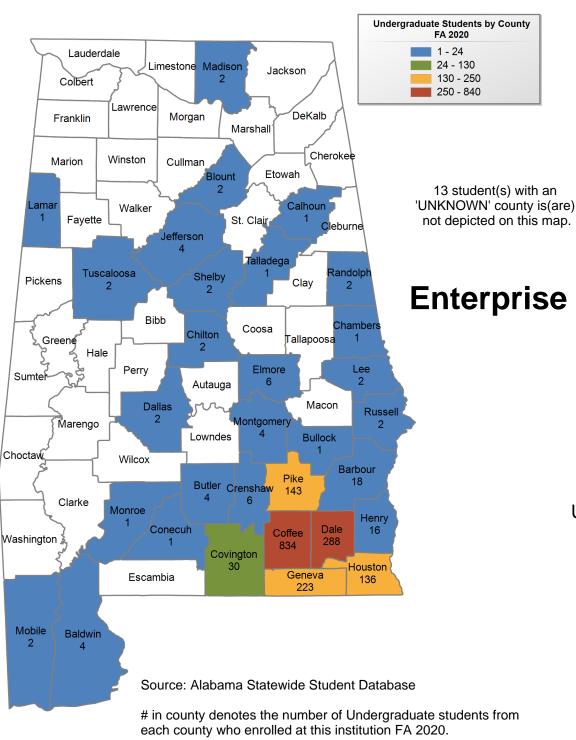

#### **FALL 2020** UNDERGRADUATE **ENROLLMENT ONLY**

UNDERGRADUATE STUDENTS

Total: 6,651 From Alabama: 6,405

**Enterprise State Community College** 

#### FALL 2020 UNDERGRADUATE ENROLLMENT ONLY

UNDERGRADUATE STUDENTS

Total: 1,809 From Alabama: 1,756