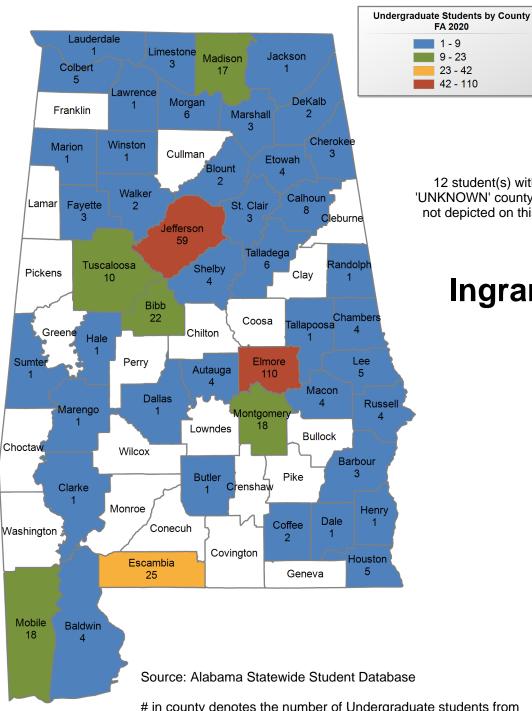

### **Ingram State Technical College**

#### **FALL 2020** UNDERGRADUATE **ENROLLMENT ONLY**

UNDERGRADUATE STUDENTS

399 Total: 395 From Alabama:

Jefferson State Community College