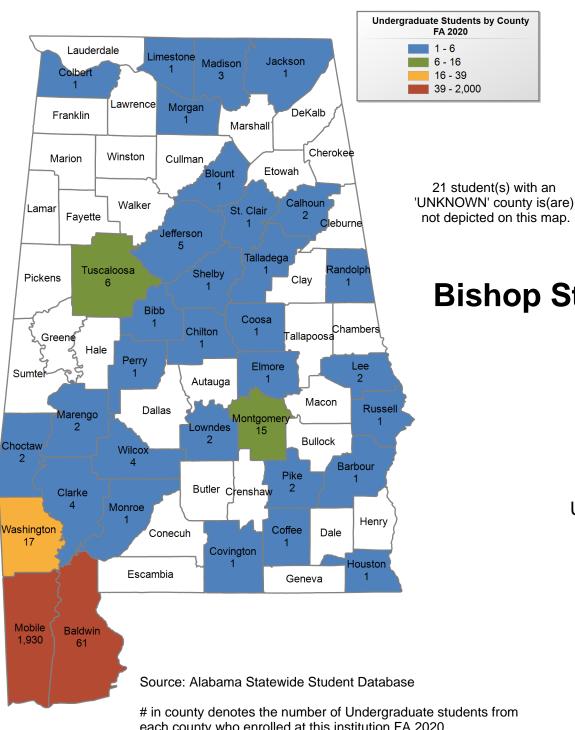

#### FALL 2020 UNDERGRADUATE ENROLLMENT ONLY

UNDERGRADUATE STUDENTS

Total: 3,204 From Alabama: 3,107

**Bishop State Community College** 

**FALL 2020** UNDERGRADUATE **ENROLLMENT ONLY** 

UNDERGRADUATE STUDENTS

Total: 2,181 From Alabama: 2,098