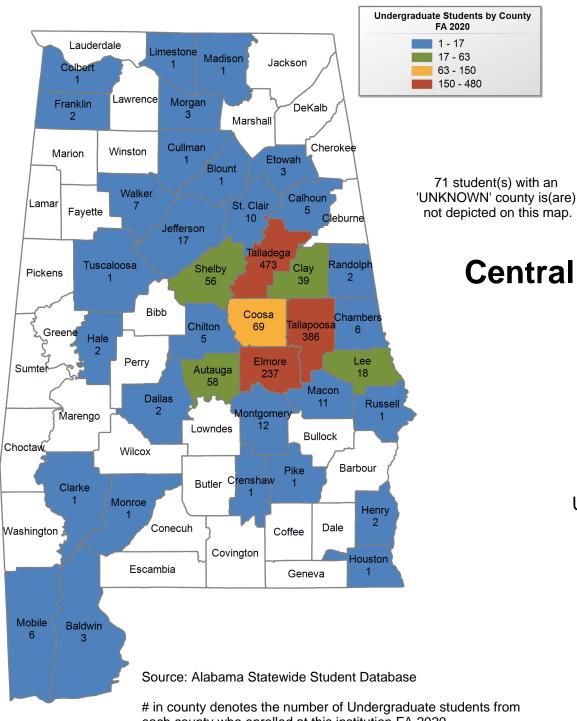

#### FALL 2020 UNDERGRADUATE ENROLLMENT ONLY

**UNDERGRADUATE STUDENTS** 

Total: 8,278 From Alabama: 8,087

**Central Alabama Community** College

#### **FALL 2020** UNDERGRADUATE **ENROLLMENT ONLY**

UNDERGRADUATE STUDENTS

Total: 1,546 1,517 From Alabama:

each county who enrolled at this institution FA 2020.

Chattahoochee Valley Community

College