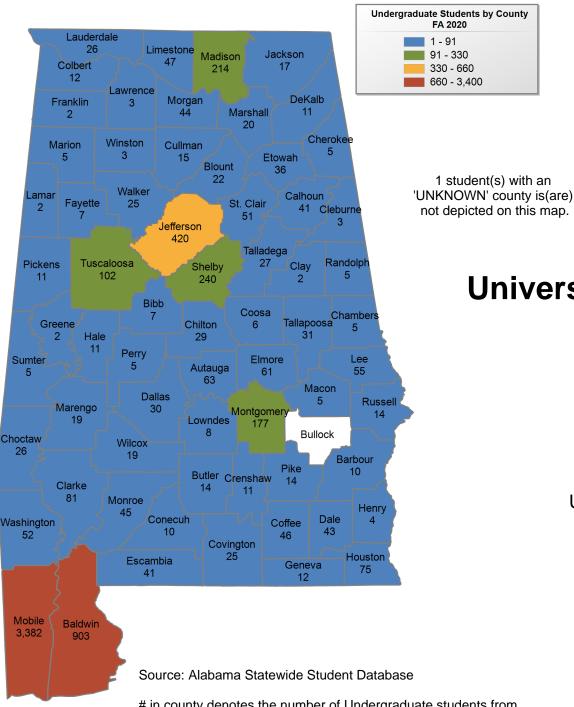

## ALL ALABAMA PUBLIC 2-YEAR INSTITUTIONS

#### FALL 2020 UNDERGRADUATE ENROLLMENT ONLY

**UNDERGRADUATE STUDENTS** 

Total: 70,908 From Alabama: 68,113

# in county denotes the number of Undergraduate students from each county who enrolled at Alabama public two-year institutions FA 2020.