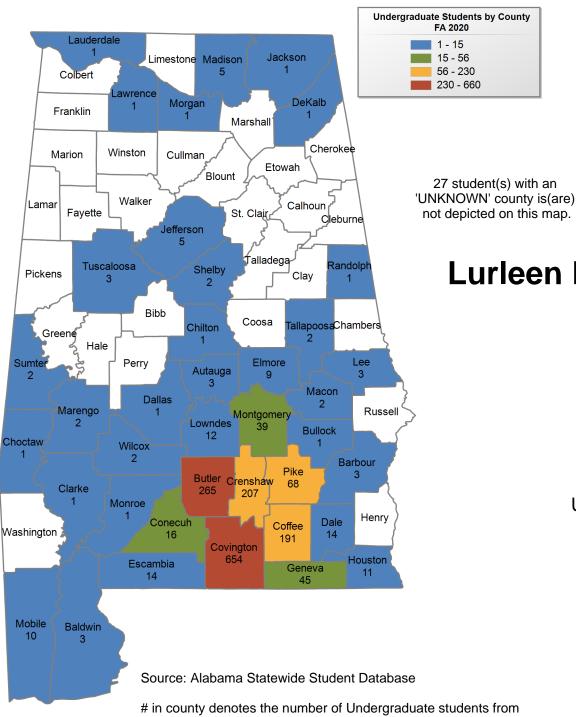

#### FALL 2020 UNDERGRADUATE ENROLLMENT ONLY

UNDERGRADUATE STUDENTS

Total: 2,823 From Alabama: 2,750

**Lurleen B. Wallace Community** College

#### **FALL 2020** UNDERGRADUATE **ENROLLMENT ONLY**

UNDERGRADUATE STUDENTS

Total: 1,666 From Alabama: 1,631