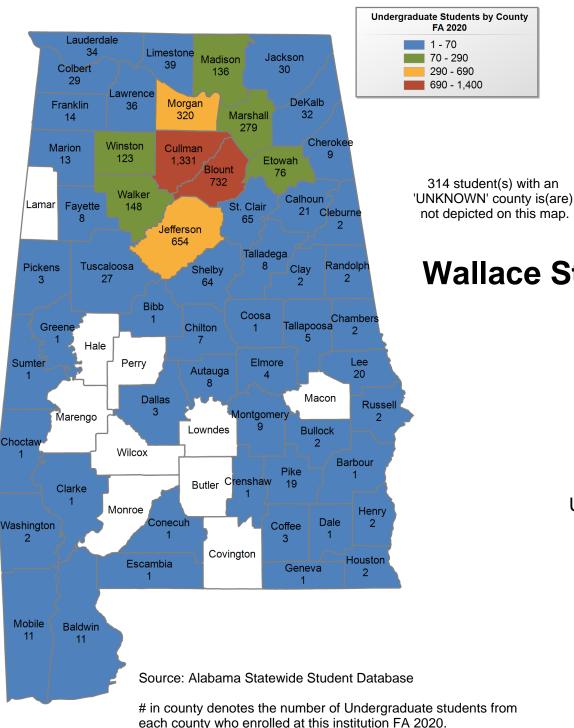

## Wallace State Community College Hanceville

#### FALL 2020 UNDERGRADUATE ENROLLMENT ONLY

**UNDERGRADUATE STUDENTS** 

Total: 4,763 From Alabama: 4,675

Wallace State Community College

Selma

FALL 2020 UNDERGRADUATE ENROLLMENT ONLY

UNDERGRADUATE STUDENTS