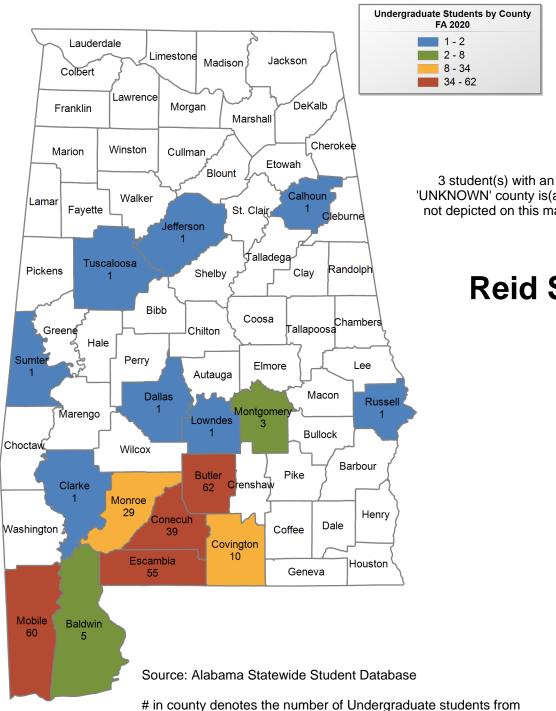

### **Reid State Technical College**

#### **FALL 2020** UNDERGRADUATE **ENROLLMENT ONLY**

UNDERGRADUATE STUDENTS

279 Total: 274 From Alabama:

**Shelton State Community College** 