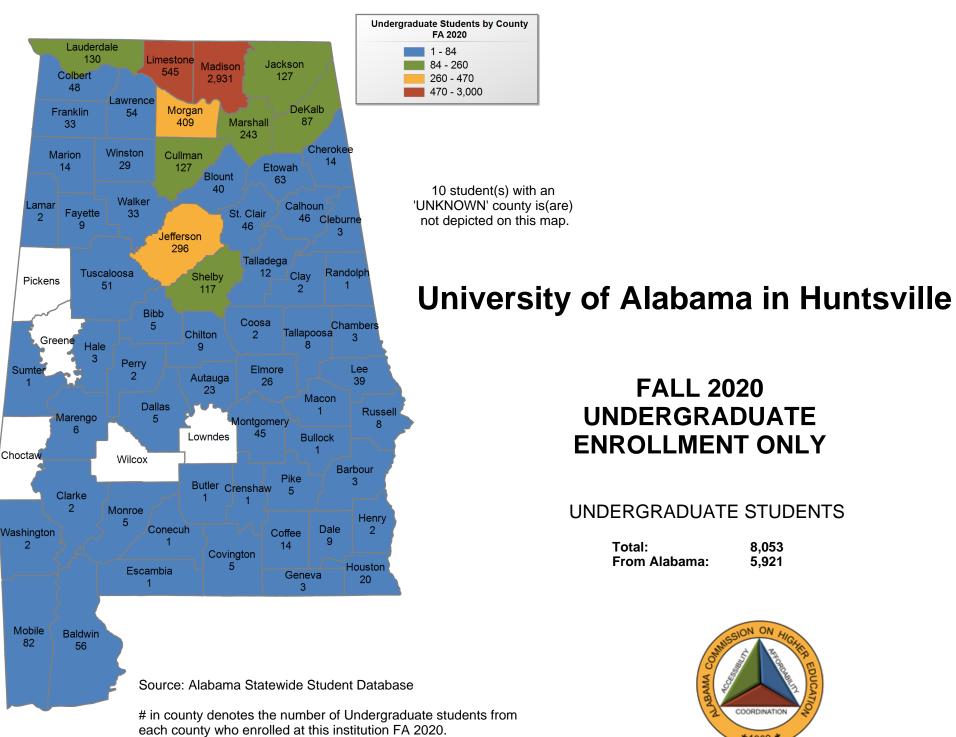

#### **FALL 2020** UNDERGRADUATE **ENROLLMENT ONLY**

UNDERGRADUATE STUDENTS

8,053 Total: From Alabama: 5,921

**University of Montevallo** 