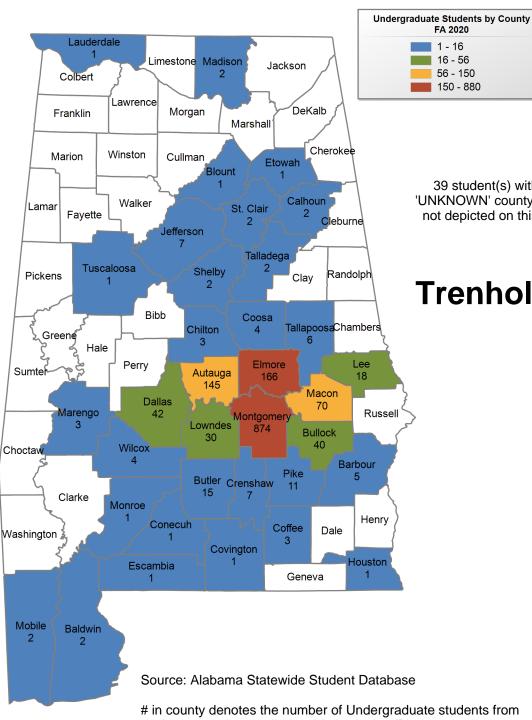

## **Trenholm State Community College**

#### **FALL 2020** UNDERGRADUATE **ENROLLMENT ONLY**

UNDERGRADUATE STUDENTS

Total: 1,526 1,515 From Alabama: