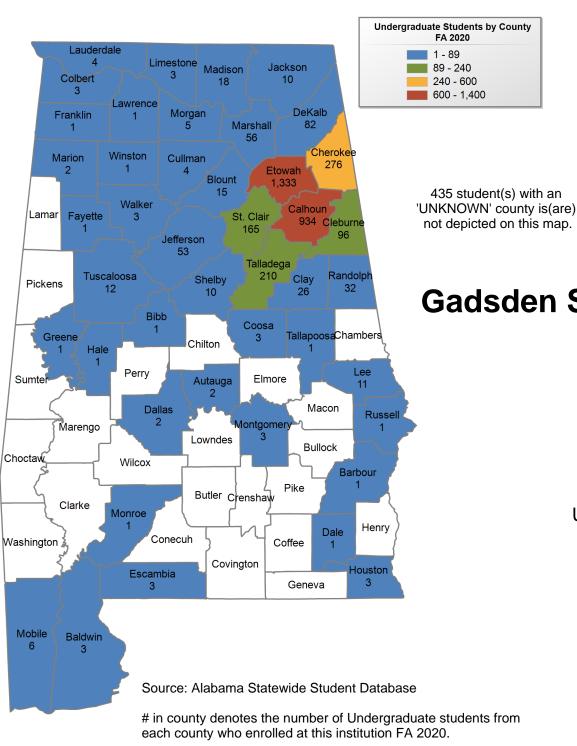

## **Gadsden State Community College**

#### FALL 2020 UNDERGRADUATE ENROLLMENT ONLY

**UNDERGRADUATE STUDENTS** 

Total: 3,994 From Alabama: 3,835

12 student(s) with an 'UNKNOWN' county is(are) not depicted on this map.