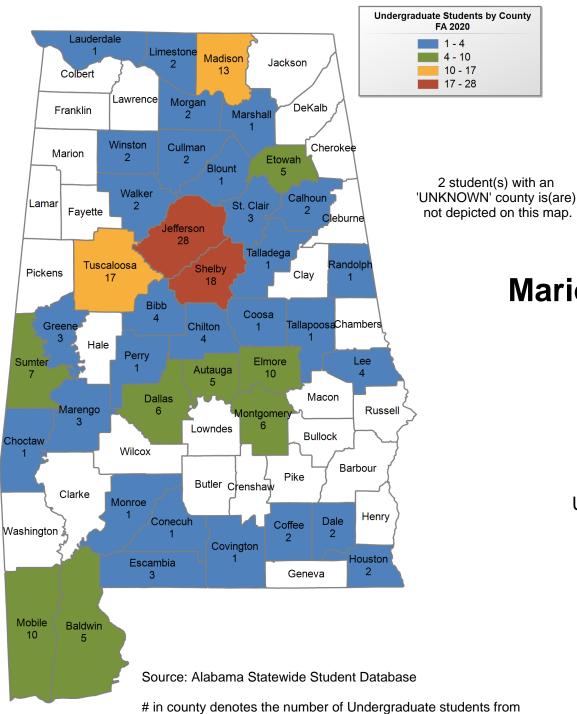

## **Marion Military Institute**

#### FALL 2020 UNDERGRADUATE ENROLLMENT ONLY

#### UNDERGRADUATE STUDENTS

Total: 401 From Alabama: 186