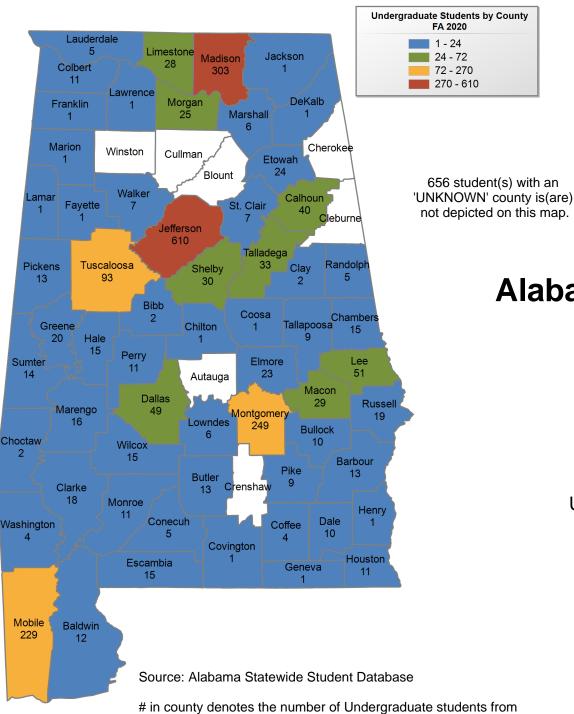

## **University of Alabama**

#### FALL 2020 UNDERGRADUATE ENROLLMENT ONLY

**UNDERGRADUATE STUDENTS** 

Total: 31,672 From Alabama: 13,282