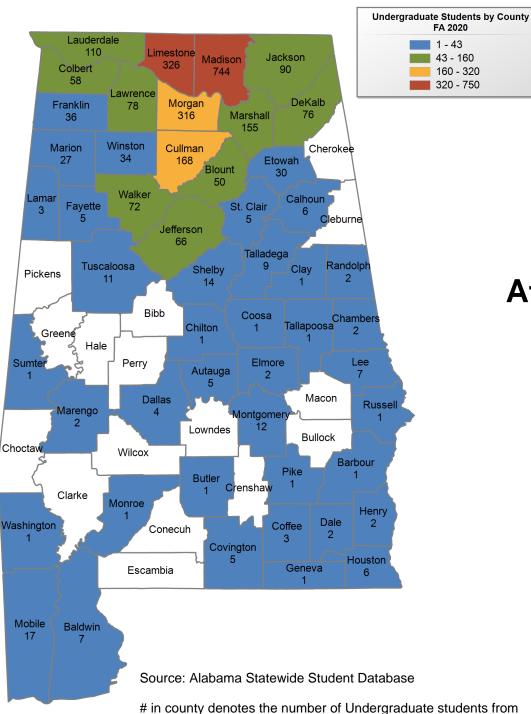

## **Jacksonville State University**

#### FALL 2020 UNDERGRADUATE ENROLLMENT ONLY

UNDERGRADUATE STUDENTS

Total: 7,747 From Alabama: 6,627