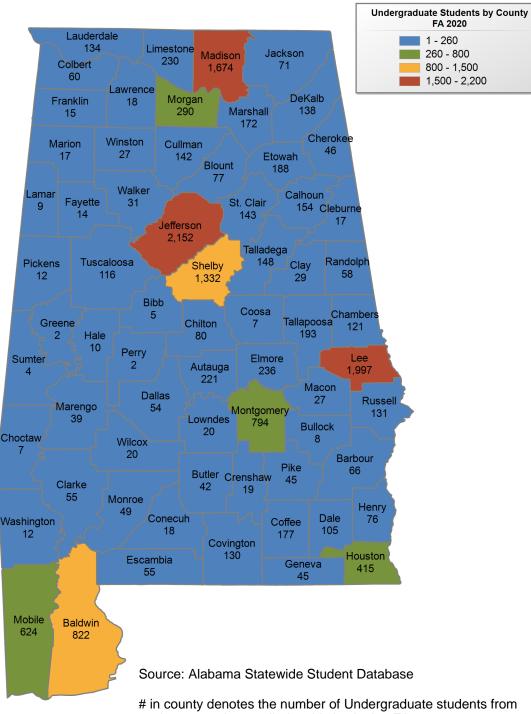

## **ALL ALABAMA PUBLIC 4-YEAR INSTITUTIONS**

#### FALL 2020 UNDERGRADUATE ENROLLMENT ONLY

UNDERGRADUATE STUDENTS

Total: 134,009 From Alabama: 87,132

# in county denotes the number of Undergraduate students from each county who enrolled at Alabama public four-year institutions FA 2020.