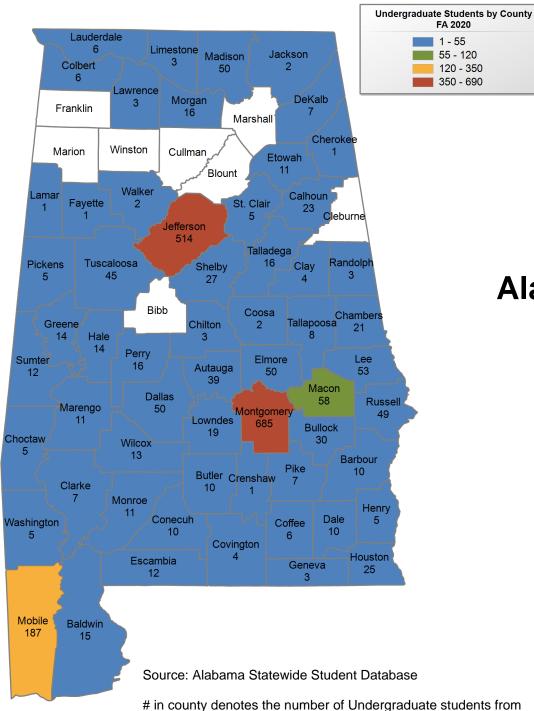

## **Alabama State University**

#### FALL 2020 UNDERGRADUATE ENROLLMENT ONLY

UNDERGRADUATE STUDENTS

Total: 3,614 From Alabama: 2,231