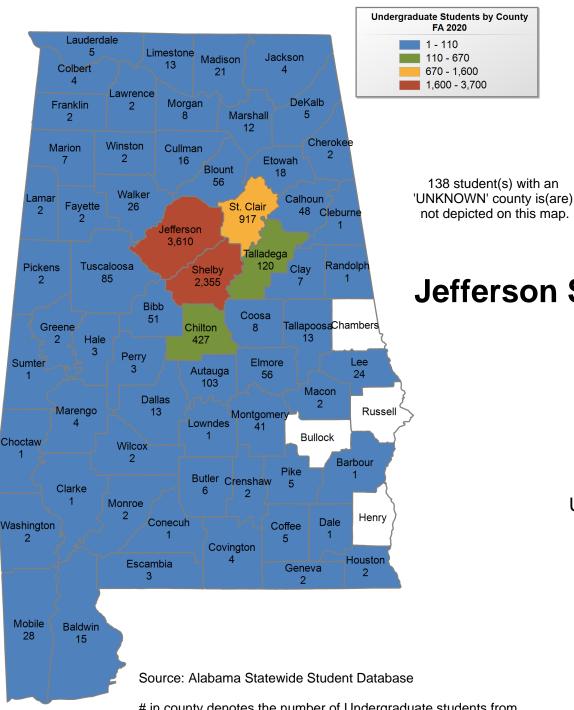

# University of Alabama at Birmingham

#### FALL 2020 UNDERGRADUATE ENROLLMENT ONLY

**UNDERGRADUATE STUDENTS** 

Total: 13,885 From Alabama: 11,484