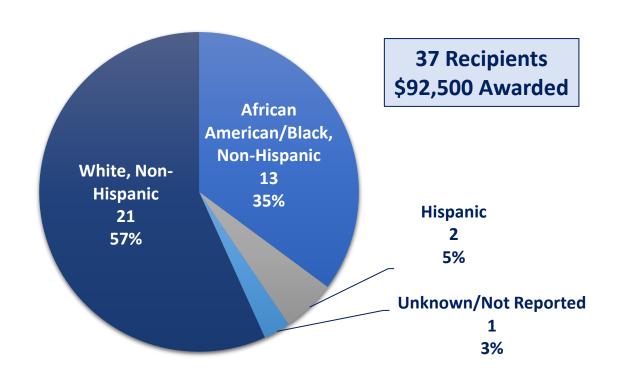

nuing CIPs from Sp24 12 CIPs Duplicated in Both Years

113 CIPs for (Re)Engage

#### **Private CIP Count**

44 New CIPs added for Sp25
1 Continuing CIPs from Sp24
16 CIPs Duplicated in Both Years

61 CIPs for (Re)Engage

#### (Re)Engage Stats Report for Spring 2024 and Summer 2025

# 2024 Participating Institutions with (Re)Engage Grant Recipients

#### **Public 4 Year**

Auburn University at Montgomery
Jacksonville State University
Troy University
University of Alabama at Birmingham
University of Alabama in Huntsville
University of North Alabama
University of South Alabama

#### **Public 2 Year**

Bevill State Community College
Coastal Alabama Community College
Drake State Community College
Gadsden State Community College
Lawson State Community College
Northwest-Shoals Community College



| Race/Ethnicity                       | Female | Male  |
|--------------------------------------|--------|-------|
| African American/Black, Non-Hispanic | 69.2%  | 30.8% |
| Hispanic                             | 50.0%  | 50.0% |
| Unknown/Not Reported                 | 100.0% | 0.0%  |
| White, Non-Hispanic                  | 57.1%  | 42.9% |
| Total Percentage                     | 62.2%  | 37.8% |

### (Re)Engage Stats Report for Spring 2024 and Summer 2025

| (Re)Engage Alabama Grant Programs Awarded | Fe | emale | r  | Male  | Total | Programs |
|-------------------------------------------|----|-------|----|-------|-------|----------|
| Nursing                                   | 11 | 29.7% | 1  | 2.7%  | 12    | 32.4%    |
| African American/Black, Non-Hispanic      | 3  | 75.0%